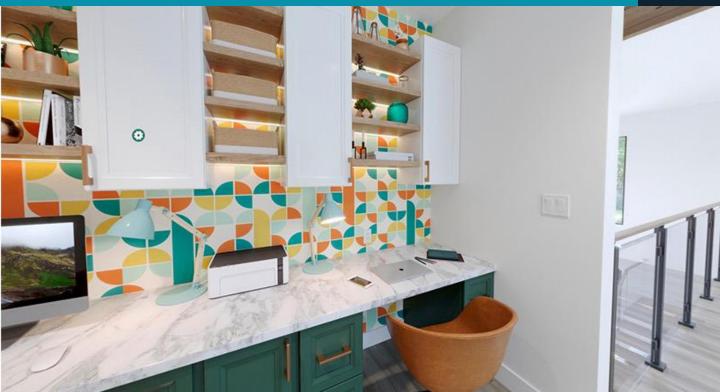

## ProBuilder's 2022 Smart/Connected Home

- Buyer: Families, including multigenerational living opportunity
- Elevation: Mid-Century Modern with material mixing
- Unique Home Features:
  - <u>Dual office spaces</u>, including a casita at the rear of the house, merchandised as an office, plus a separate pocket office upstairs
  - An extended island with seating in place of separate kitchen dining
  - Four distinct outdoor access points, with the primary one extending the kitchen
  - Smart home features that homeowners value and are willing to pay for