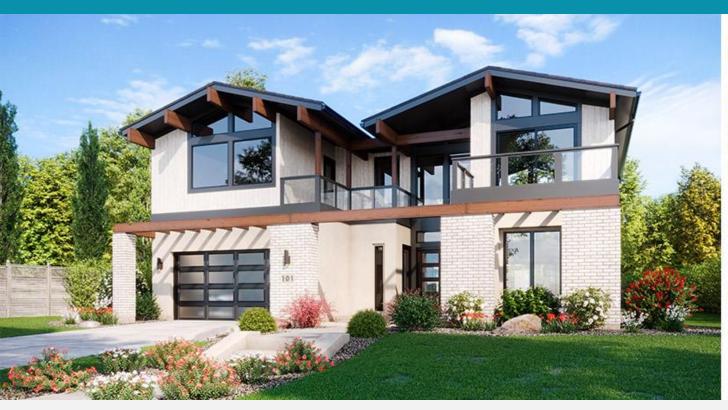

## New Home Design Driven by Insights from 12,000 Consumers and over 300 Architectural Designers

## ProBuilder's 2022 Smart/Connected Home

- Buyer: Families, including multigenerational living opportunity
- Elevation: Mid-Century Modern with material mixing
- Unique Home Features:
  - <u>Dual office spaces</u>, including a casita at the rear of the house, merchandised as an office, plus a separate pocket office upstairs
  - An extended island with seating in place of separate kitchen dining
  - Four distinct outdoor access points, with the primary one extending the kitchen
  - Smart home features that homeowners value and are willing to pay for

Product type: Square footage: Architect: Single-family detached 3,400 sq. ft.