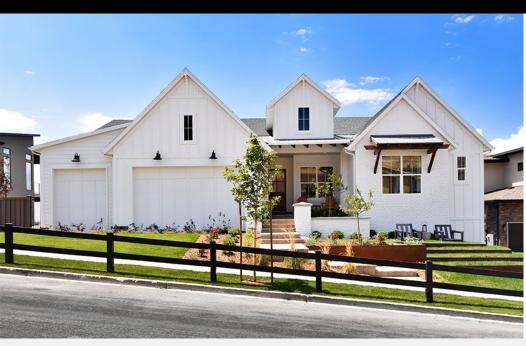

## Toll Brothers' Summit Collection at Canyon Point in Lehi, UT

- Modern takes on traditional elevation styles like modern farmhouse or modern prairie
- Spacious great rooms that provide a connection to the outdoors with windows and decks.
- Master suites that provide an escape from the rest of the home with generous square footage, fireplaces, and spa-like baths.
- Optional finished basements greatly expand the living opportunities with bonus rooms and additional bedrooms.

Product Type: Single-family detached

Lot Size: .22 to 1.3 acre

**Square Footage:** 2,418 sq. ft. to 3,915 sq. ft.

**Total Homes:** 

**Density:** approx. 1.6 per acre

**Architect:** BSB Design